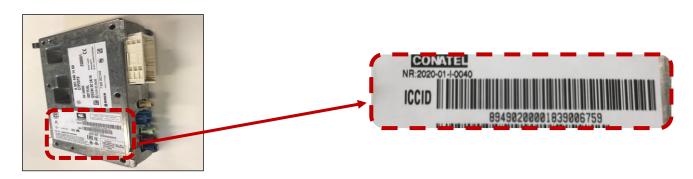

## testing process:

1. Find out the telephone number using the ICCID and the phonenumber generator via the FleetBoard portal.

Link "phonenumber generator": ICCID - Request (fleetboard.com)