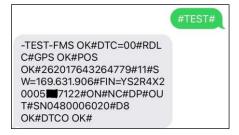

### 2. Switch on ignition

Send test SMS #TEST# to the number of the CTP.

(Test answer should be within 2 minutes)

example:

#### 3. Evaluate test response:

| target state                                                  | error condition                                  |
|---------------------------------------------------------------|--------------------------------------------------|
| FMS OK                                                        | FMS NOK                                          |
| CAN connection detected                                       | CAN connection not recognized                    |
| RDL C                                                         | RDL NOK                                          |
| Remote download detected via connector "C".                   | Remote download via connector "C" not recognized |
| GPS OK#POS OK                                                 | GPS NOK / POS NOK                                |
| GPS/GSM connection is available                               | GPS/GSM connection is not available              |
| SW=169.631.906# = SW from the Vehicle computer "CTP"          |                                                  |
| FIN= XXXXXXXXXXXX123456                                       | wrong or no chassis number in the test           |
| correct chassis number must be present                        |                                                  |
| ON = Ignition is on                                           | OFF = Ignition is off                            |
| SN0230018199# = Serial number from the vehicle computer "CTP" |                                                  |
| D8 OK                                                         | D8 NOK                                           |
| Driver detection signal is available                          | Driver detection signal is not available         |
| DTCO OK                                                       | DTCO NOK                                         |
| Digital tachograph is recognized                              | Digital tachograph is not recognized             |