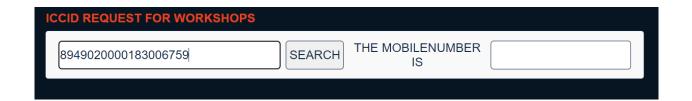

## testing process:

1. Find out the telephone number using the ICCID and the phonenumber generator via the FleetBoard portal.

Link "phonenumber generator": ICCID - Request (fleetboard.com)